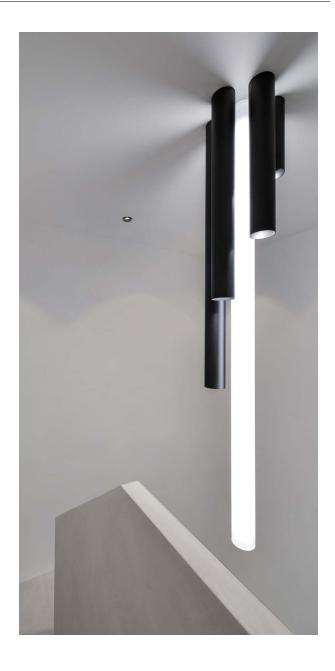

Atypical set of luminaires made according to the architect's design, as a distinctive design element for lighting up the staircase. This set consists of a modification of the standard luminaires S802 and a centrally located luminaire Z810 which is translucent along its entire length.

What is unique about this solution is the special ceiling fastening using a hidden template to determine the exact position of each luminaire.

This system is very variable and it allows to create configuration according to customer's wishes.