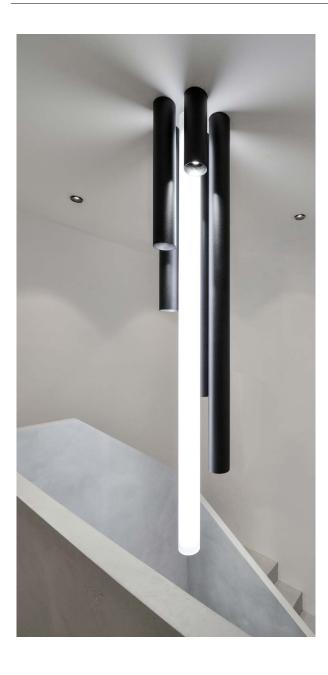

Atypical set of luminaires made according to the architect's design, as a distinctive design element for lighting up the staircase. This set consists of a modification of the standard luminaires S802 and a centrally located luminaire Z810 which is translucent along its entire length.

What is unique about this solution is the special ceiling fastening using a hidden template to determine the exact position of each luminaire.

This system is very variable and it allows to create configuration according to customer's wishes.