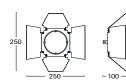

## **ACCESSORIES**

## barn doors

Accessory for directing light beam. The shape can be changed freely and the barn doors can be attached on the luminaire additionally. Two versions based on the size of the illuminated objects.

back to **ACCESSORIES** 

**Barn doors W** (colours according to RAL) suitable for illumination of larger objects

Order code KL-01/W ..



Example of order code assembly: barn doors W, colour black structure

KL-01/W.**B3** 

Effect of the light beam directing:





**Barn doors S** (colours according to RAL) suitable for illumination of smaller objects

Order code KL-01/S ..



Example of order code assembly: barn doors S, colour black structure

KL-01/S.**B3** 

Effect of the light beam directing: