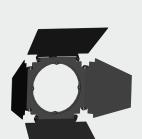

## barn doors

Accessory for directing light beam. The shape can be changed freely and the barn doors can be attached on the luminaire additionally. Two versions based on the size of the illuminated objects.