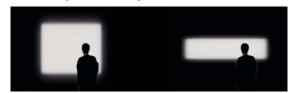

KL-01/W.**B3** 

Effect of the light beam directing:

**Barn doors S** (colours according to RAL) suitable for illumination of smaller objects

Order code KL-01/S ..

Example of order code assembly: barn doors S, colour black structure