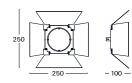

back to **ACCESSORIES** 

**Barn doors W** (colours according to RAL) suitable for illumination of larger objects

Order code KL-01/W ..

Example of order code assembly: barn doors W, colour black structure