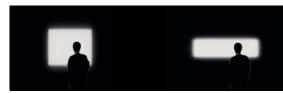

KL-01/W.**B3** 

Effect of the light beam directing:

**Barn doors S** (colours according to RAL) suitable for illumination of smaller objects

Order code KL-01/S ..

Example of order code assembly: barn doors S, colour black structure

KL-01/S.**B3** 

Effect of the light beam directing: