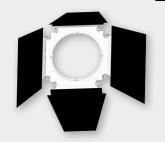

## barn doors

Accessory for directing light beam, its shape can be changed freely and the barn doors can be attached on the luminaire additionally. Inner side can be covered with black foil with minimal reflexivity. Two versions based on the size of the illuminated objects.

**Barn doors W** (colors according to RAL) suitable for illumination of larger objects

Order code KL-01/W ..

Example of order code assembly: barn doors W, colour black structure

KL-01/W.**B3** 

Example of order code assembly: barn doors W, colour white structure, foil

KL-01/W.W3-BV

Effect of the light beam directing:

W3-BV

W3 S3

D3 вз

Barn doors S (colours according to RAL) suitable for illumination of smaller objects

Order code KL-01/S ..

W3 S3 D3

В3

W3-BV

Example of order code assembly: barn doors S, colour black structure

KL-01/S.**B3** 

Example of order code assembly: barn doors S, colour white structure, foil

KL-01/S.W3-BV

Effect of the light beam directing: