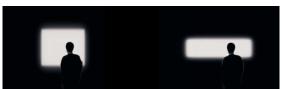

KL-01/W.W3-BV

Effect of the light beam directing:

W3-BV

W3 S3

D3 вз

Barn doors S (colours according to RAL) suitable for illumination of smaller objects

Order code KL-01/S ..

W3 S3 D3

В3

W3-BV

Example of order code assembly: barn doors S, colour black structure

KL-01/S.**B3** 

Example of order code assembly: barn doors S, colour white structure, foil

KL-01/S.W3-BV

Effect of the light beam directing: