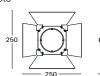

**Barn doors W** (colors according to RAL) suitable for illumination of larger objects

Order code KL-01/W ..

Example of order code assembly: barn doors W, colour black structure

KL-01/W.**B3** 

Example of order code assembly: barn doors W, colour white structure, foil

KL-01/W.W3-BV

Effect of the light beam directing:

W3-BV

W3 S3

D3 вз

Barn doors S (colours according to RAL) suitable for illumination of smaller objects

Order code KL-01/S ..

W3 S3 D3