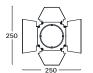

**Barn doors W** (colors according to RAL) suitable for illumination of larger objects

Order code KL-01/W ..

Example of order code assembly: barn doors W, colour black structure

KL-01/W.**B3** 

Example of order code assembly: barn doors W, colour white structure, foil

KL-01/W.W3-BV

Effect of the light beam directing:

W3-BV

W3 S3

D3 вз

Barn doors S (colours according to RAL) suitable for illumination of smaller objects

Order code KL-01/S ..

W3 S3 D3