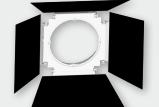

KL-01/W.W3-BV

Effect of the light beam directing:

W3-BV

W3 S3

D3 вз

Barn doors S (colours according to RAL) suitable for illumination of smaller objects

Order code KL-01/S ..

W3 S3 D3

В3

W3-BV

Example of order code assembly: barn doors S, colour black structure

KL-01/S.**B3** 

Example of order code assembly: barn doors S, colour white structure, foil

KL-01/S.W3-BV

Effect of the light beam directing: