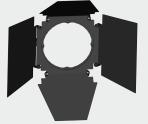

## barn doors

Accessory for directing light beam, its shape can be changed freely and the barn doors can be attached on the luminaire additionally. Inner side can be covered with black foil with minimal reflexivity. Two versions based on the size of the illuminated objects.

**Barn doors W** (colors according to RAL) suitable for illumination of larger objects

Order code KL-01/W ..

Example of order code assembly: barn doors W, colour black structure

KL-01/W.**B3** 

Example of order code assembly: barn doors W, colour white structure, foil

KL-01/W.W3-BV

Effect of the light beam directing:

W3-BV

W3 S3

D3 вз

Barn doors S (colours according to RAL) suitable for illumination of smaller objects

Order code KL-01/S ..

W3 S3 D3