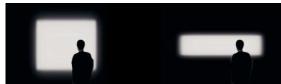

KL-01/W.W3-BV

Effect of the light beam directing:

W3-BV

W3 S3

D3 вз

Barn doors S (colours according to RAL) suitable for illumination of smaller objects

Order code KL-01/S ..

W3 S3 D3

В3

W3-BV

Example of order code assembly: barn doors S, colour black structure

KL-01/S.**B3** 

Example of order code assembly: barn doors S, colour white structure, foil

KL-01/S.W3-BV

Effect of the light beam directing: