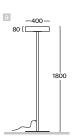

| Order code      | Pict. | Power    | Flux    | Тс     | Ra   | kg  |
|-----------------|-------|----------|---------|--------|------|-----|
| F604cLWI.128/A3 | a     | 1 x 28 W | 4030 lm | 3000 K | ≥ 80 | 9,0 |
| F604cLCI.128/A3 | a     | 1 x 28 W | 4270 lm | 4000 K | ≥ 80 | 9,0 |
| F604cLDI.128/A3 | a     | 1 x 28 W | 4390 lm | 5000 K | ≥ 80 | 9,0 |
| F604cLWI.140/A3 | a     | 1 x 40 W | 5420 lm | 3000 K | ≥ 80 | 9,0 |
| F604cLCI.140/A3 | a     | 1 x 40 W | 5740 lm | 4000 K | ≥ 80 | 9,0 |
| F604cLDI.140/A3 | a     | 1 x 40 W | 5900 lm | 5000 K | ≥ 80 | 9,0 |