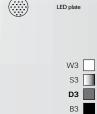

**(€** ₹

230V-50Hz

Higher colour rendering index value - CRI

Example of order code assembly: Ra≥90

М

F604c**M**DI.140/A3.D3

## **EXPLANATORY NOTES**

for order code assembly

| 1 | 2   | 3 | 4  | 5  | 6   | 7 |   | 8  | 9         | 10 | 11 |
|---|-----|---|----|----|-----|---|---|----|-----------|----|----|
| V | 299 | S | LW | DN | 124 | A | / | HD | <b>A3</b> | W3 | В  |