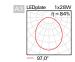

| Order code      | Pict. | Power    | Flux    | Тс     | Ra   | kg  |
|-----------------|-------|----------|---------|--------|------|-----|
| F604cLWI.128/A3 | a     | 1 x 28 W | 4030 lm | 3000 K | ≥ 80 | 9,0 |
| F604cLCI.128/A3 | a     | 1 x 28 W | 4270 lm | 4000 K | ≥ 80 | 9,0 |
| F604cLDI.128/A3 | a     | 1 x 28 W | 4390 lm | 5000 K | ≥ 80 | 9,0 |
| F604cLWI.140/A3 | a     | 1 x 40 W | 5420 lm | 3000 K | ≥ 80 | 9,0 |
| F604cLCI.140/A3 | a     | 1 x 40 W | 5740 lm | 4000 K | ≥ 80 | 9,0 |
| F604cLDI.140/A3 | a     | 1 x 40 W | 5900 lm | 5000 K | ≥ 80 | 9,0 |