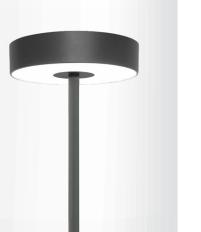

## LED floor lamp

floor lamp with integrated control gear • lamp body of powder painted steel sheet • colour option • passive cooling module • cover of opal PMMA • rated median operational life-time of luminaire 50 000h L70/B50 at Ta =  $25^{\circ}$ C • Standard Deviation Colour Matching MacAdam 3-step • touch switch